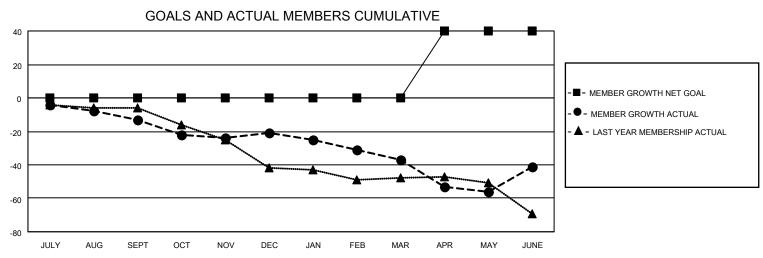

## MONTHLY MEMBERSHIP PROGRESS REPORT

LOCATION NEWFOUNDLAND-LABRADOR

District N 4

Results as of: 6/30/2021

| Clubs         |               |           |               | Members               |                        |                         |                                                    |  |  |
|---------------|---------------|-----------|---------------|-----------------------|------------------------|-------------------------|----------------------------------------------------|--|--|
|               | RESULTS FOR   | 2020-2021 |               | RESULTS FOR 2020-2021 |                        |                         |                                                    |  |  |
| QUARTER       | NEW CLUB GOAL | NEW CLUBS | DROPPED CLUBS | QUARTER MEM           | BER GROWTH NET<br>GOAL | MEMBER GROWTH<br>ACTUAL | DROPPED<br>MEMBERS ACTUAL<br>(including transfers) |  |  |
| JULY/AUG/SEPT | 0             | 0         | 0             | JULY/AUG/SEPT         | 0                      | 9                       | 20                                                 |  |  |
| OCT/NOV/DEC   | 0             | 0         | 0             | OCT/NOV/DEC           | 0                      | 23                      | 30                                                 |  |  |
| JAN/FEB/MAR   | 0             | 0         | 0             | JAN/FEB/MAR           | 0                      | 7                       | 22                                                 |  |  |
| APR/MAY/JUNE  | 1             | 1         | 0             | APR/MAY/JUNE          | 40                     | 45                      | 49                                                 |  |  |